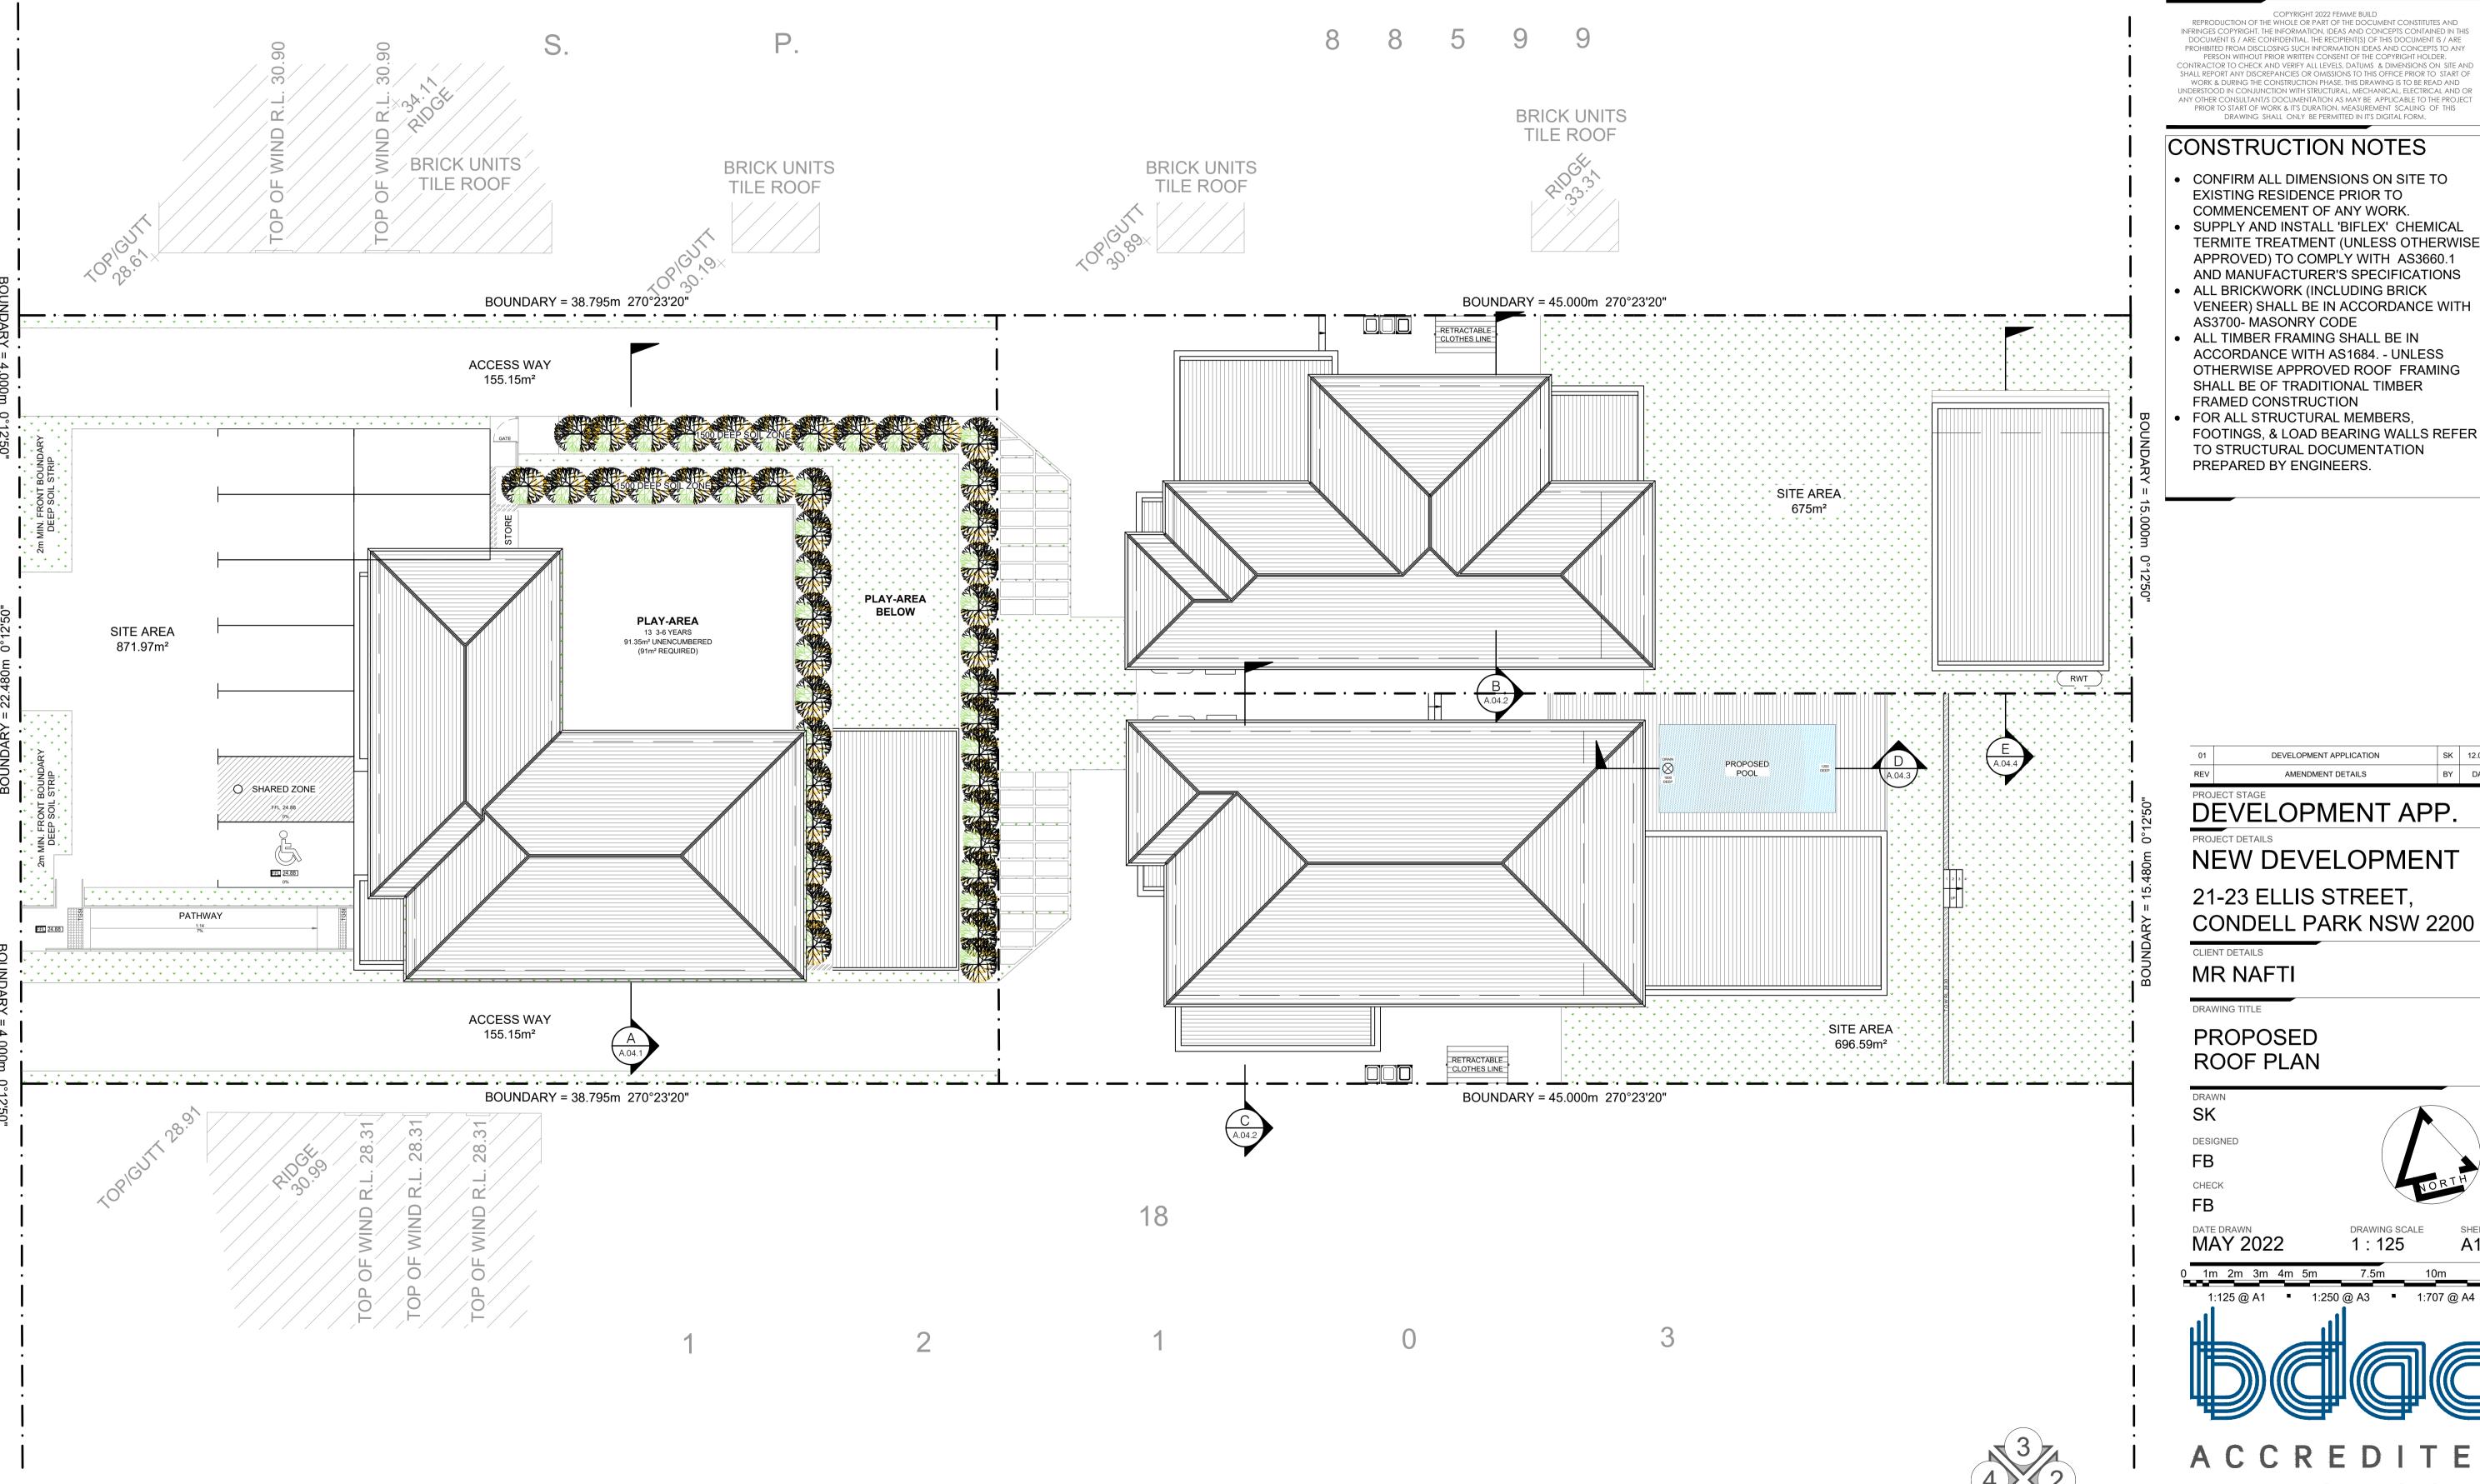

## **CONSTRUCTION NOTES**

- CONFIRM ALL DIMENSIONS ON SITE TO EXISTING RESIDENCE PRIOR TO
- COMMENCEMENT OF ANY WORK.
- SUPPLY AND INSTALL 'BIFLEX' CHEMICAL TERMITE TREATMENT (UNLESS OTHERWISE APPROVED) TO COMPLY WITH AS3660.1 AND MANUFACTURER'S SPECIFICATIONS
- ALL BRICKWORK (INCLUDING BRICK VENEER) SHALL BE IN ACCORDANCE WITH AS3700- MASONRY CODE
- ALL TIMBER FRAMING SHALL BE IN ACCORDANCE WITH AS1684. - UNLESS OTHERWISE APPROVED ROOF FRAMING SHALL BE OF TRADITIONAL TIMBER FRAMED CONSTRUCTION
- FOR ALL STRUCTURAL MEMBERS, FOOTINGS, & LOAD BEARING WALLS REFER TO STRUCTURAL DOCUMENTATION PREPARED BY ENGINEERS.

DEVELOPMENT APPLICATION SK 12.05.22 AMENDMENT DETAILS

DEVELOPMENT APP.

**NEW DEVELOPMENT** 21-23 ELLIS STREET,

MR NAFTI

DRAWING TITLE

PROPOSED **ROOF PLAN** 

SK DESIGNED

MAY 2022

1:125

1:125 @ A1 • 1:250 @ A3 • 1:707 @ A4

ACCREDITED BUILDING DESIGNER

ACCREDITATION NUMBER: 6613

PROJECT NUMBER FB0022 A.02.5

PROPOSED ROOF PLAN SCALE - 1 : 125

**ELEVATION DIRECTION**